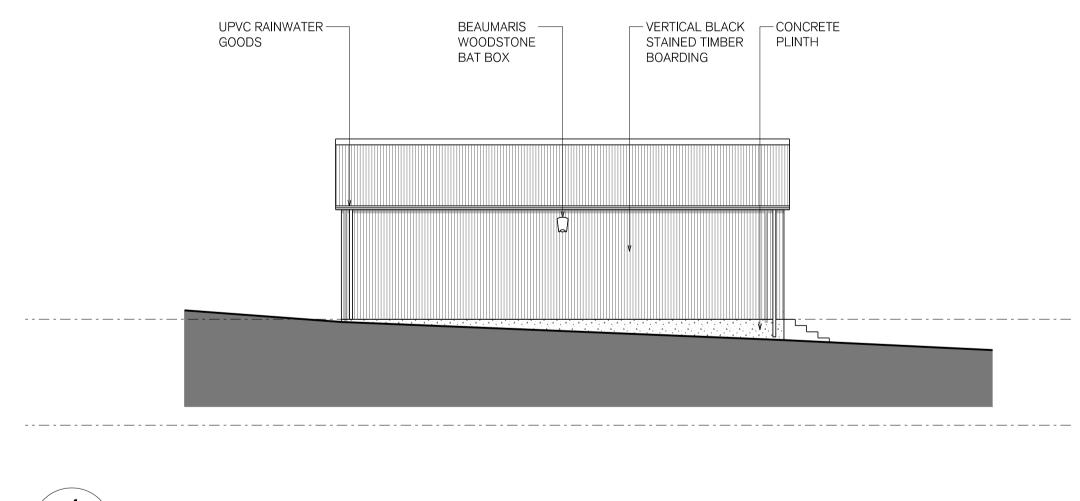

# PLANNING APPLICATION childe\_eulzmannarchitects

|                               |               |                              | nannarchilecis                                                                                                 |
|-------------------------------|---------------|------------------------------|----------------------------------------------------------------------------------------------------------------|
| T: 0117 930 0010              |               | 10th F                       | loor Colston Tower                                                                                             |
| W: www.CandSP.co.uk           |               | Colsto                       | on Street                                                                                                      |
| E: mail@CandSP.co.uk          |               | Bristo                       | IBS1 4XE © COPYRIGHT                                                                                           |
| DRAWN M<br>SCALE 1<br>DATE MA | 1:100<br>@ A1 | PROJECT<br>DRAWING<br>NUMBER | WASING ESTATE, BERKSHIRE<br>SHALFORD FARM<br>THE FIELD BARN<br>ELEVATIONS PROPOSED<br><b>20-409-227</b> REV. / |