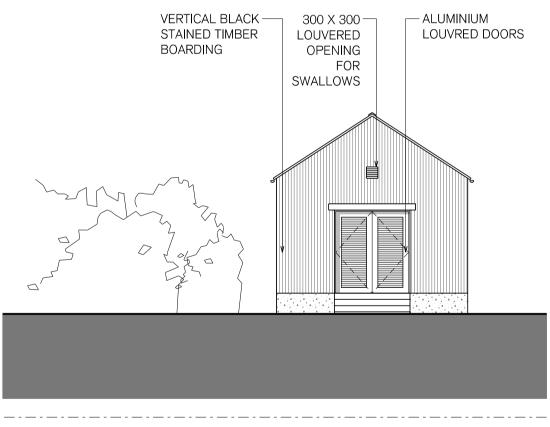

| 0m 1m | 5m | 10m | 20m |     |            |                |
|-------|----|-----|-----|-----|------------|----------------|
|       |    |     |     | /   | 13/03/2020 | PLANNING ISSUE |
|       |    |     |     | REV | DATE       | DESCRIPTION    |

# PLANNING APPLICATION childe\_eulzmannarchitects

|                               |               |                              | nannarchilecis                                                                                                 |
|-------------------------------|---------------|------------------------------|----------------------------------------------------------------------------------------------------------------|
| T: 0117 930 0010              |               | 10th F                       | loor Colston Tower