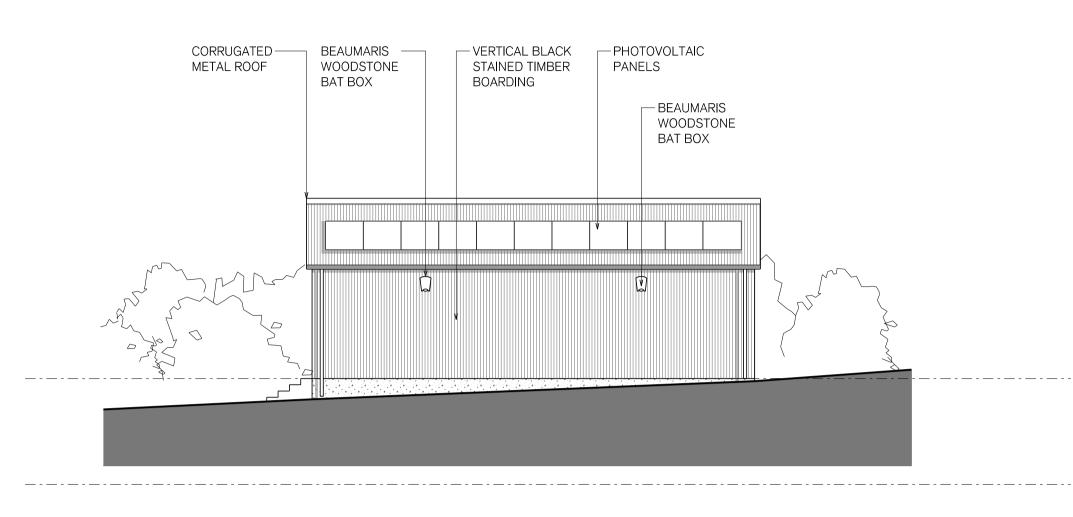

# PLANNING APPLICATION childe\_eulzmannarchitects

|                               |               |                              | nannarchilecis                                                                                                 |
|-------------------------------|---------------|------------------------------|----------------------------------------------------------------------------------------------------------------|
| T: 0117 930 0010              |               | 10th F                       | loor Colston Tower                                                                                             |
| W: www.CandSP.co.uk           |               | Colsto                       | on Street                                                                                                      |
| E: mail@CandSP.co.uk          |               | Bristo                       | IBS1 4XE © COPYRIGHT                                                                                           |
| DRAWN M<br>SCALE 1<br>DATE MA | 1:100<br>@ A1 | PROJECT<br>DRAWING<br>NUMBER | WASING ESTATE, BERKSHIRE<br>SHALFORD FARM<br>THE FIELD BARN<br>ELEVATIONS PROPOSED<br><b>20-409-227</b> REV. / |