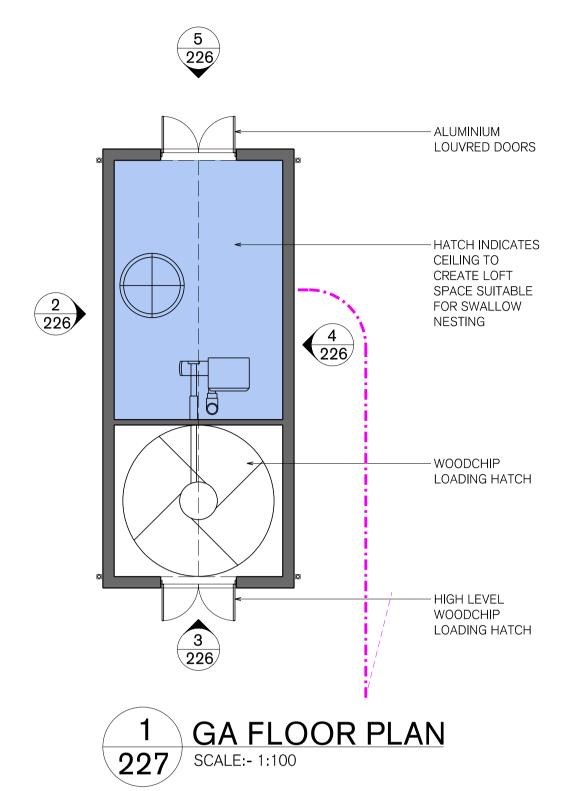

# PLANNING APPLICATION childe\_eulzmannarchitects

|                               |               |                              | nannarchilecis                                                                                                 |
|-------------------------------|---------------|------------------------------|----------------------------------------------------------------------------------------------------------------|
| T: 0117 930 0010              |               | 10th F                       | loor Colston Tower                                                                                             |
| W: www.CandSP.co.uk           |               | Colsto                       | on Street                                                                                                      |
| E: mail@CandSP.co.uk          |               | Bristo                       | IBS1 4XE © COPYRIGHT                                                                                           |
| DRAWN M<br>SCALE 1<br>DATE MA | 1:100<br>@ A1 | PROJECT<br>DRAWING<br>NUMBER | WASING ESTATE, BERKSHIRE<br>SHALFORD FARM<br>THE FIELD BARN<br>ELEVATIONS PROPOSED<br><b>20-409-227</b> REV. / |