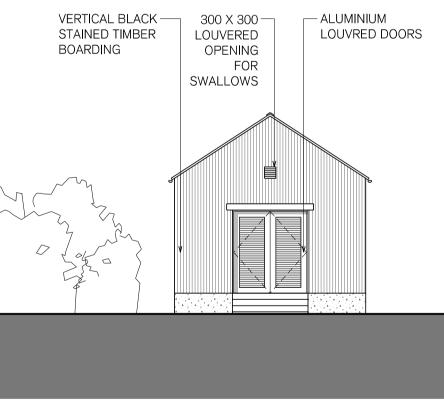

| 0m 1m | 5m | 10m | 20m |     |            |                |
|-------|----|-----|-----|-----|------------|----------------|
|       |    |     |     | /   | 13/03/2020 | PLANNING ISSUE |
|       |    |     |     | REV | DATE       | DESCRIPTION    |

# PLANNING APPLICATION childe\_eulzmannarchitects

|                               |               |                              | nannarchilecis                                                                                                 |
|-------------------------------|---------------|------------------------------|----------------------------------------------------------------------------------------------------------------|
| T: 0117 930 0010              |               | 10th F                       | loor Colston Tower